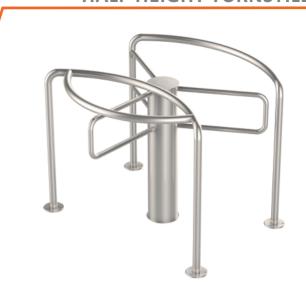

# **STAR-TS**

Star-TS is a half height turnstile with metal tubular leaves. Elegant design makes it suitable for installation at entrances with the requirements of sophiscated product appearance. The range of modifications includes three and four leaves types as well as different type of metal finishing. Indoor application by default.

#### **Key features:**

- Steel tubular leaves made of stainless steel that provides a high degree of resistance to vandalism
- Whisper quiet, low noise operation
- Successful combination of affordable price and high quality
- Possibility of a barrier gate customization

- Can be integrated with any type of access control systems
- Low power consumption
- Wired remote control panel is in standard kit
- Steadfast housing suitable for high traffic areas