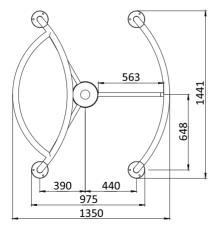

## **Technical Specifications:**

| Model             | Star-TS                                 |
|-------------------|-----------------------------------------|
| Width, mm         | 1350                                    |
| Length, mm        | 1441                                    |
| Height, mm        | 1050                                    |
| Passage width, mm | 563                                     |
| Mechanism         | Servo-driven                            |
| Blocking system   | Two electromagnetic stoppers            |
| Emergency mode    | Free pass in both directions            |
| Power fail        | Fail-safe (rotor is unlocked- standard) |
| MCBF, cycles      | 5 000 000                               |
| MTTR, min         | < 25                                    |
|                   |                                         |