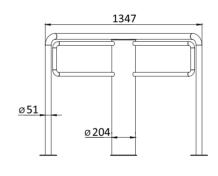

## **Technical Specifications:**

| Model             | Star-TS                                 |
|-------------------|-----------------------------------------|
| Width, mm         | 1350                                    |
| Length, mm        | 1441                                    |
| Height, mm        | 1050                                    |
| Passage width, mm | 563                                     |
| Mechanism         | Servo-driven                            |
| Blocking system   | Two electromagnetic stoppers            |
| Emergency mode    | Free pass in both directions            |
| Power fail        | Fail-safe (rotor is unlocked- standard) |
| MCBF, cycles      | 5 000 000                               |
| MTTR, min         | < 25                                    |
|                   |                                         |