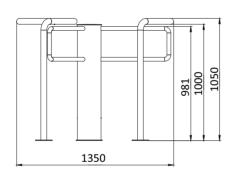

## **Technical Specifications:**

| Model             | Star-TS                                 |
|-------------------|-----------------------------------------|
| Width, mm         | 1350                                    |
| Length, mm        | 1441                                    |
| Height, mm        | 1050                                    |
| Passage width, mm | 563                                     |
| Mechanism         | Servo-driven                            |
| Blocking system   | Two electromagnetic stoppers            |
| Emergency mode    | Free pass in both directions            |
| Power fail        | Fail-safe (rotor is unlocked- standard) |
| MCBF, cycles      | 5 000 000                               |
| MTTR, min         | < 25                                    |
|                   |                                         |